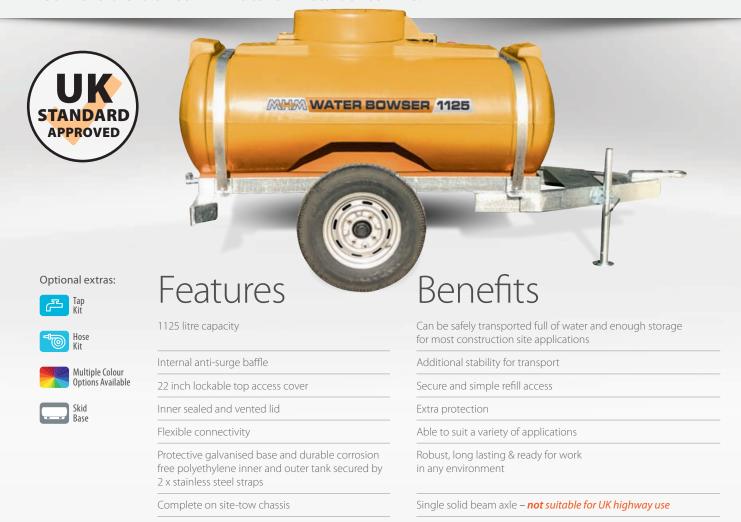

## **SITE-TOW WATER BOWSER 1125**

1125 litre/ 250 gallon site-towable water storage bowser suitable for general water usage on and off site

When looking for a robust, reliable, good quality site-tow water bowser, look no further than our MHM Site-Tow Water Bowser 1125.

## Technical

| Capacity (full) | 1125 Litre / 250 Gallon                                        |  |
|-----------------|----------------------------------------------------------------|--|
| Fluid           | Drinking Water (Blue Tank Only)<br>or Wash, Flush & Site Water |  |
| Design Approva  | UK Standard                                                    |  |

| Bund Material (thickness) | 7mm        |
|---------------------------|------------|
| Inner Tank (thickness)    | 7mm        |
| Front Outlet              | 1 x ¾ inch |
| Rear Outlet               | 2 x ¾ inch |

**Dimensions** (With Site-Tow Kit)

| Length: 2550 mm               | Width: 1500 mm | Height: 1400 mm                  |
|-------------------------------|----------------|----------------------------------|
| Dry Weight (No Water): 200 kg |                | Wet Weight (Water Full): 1325 kg |